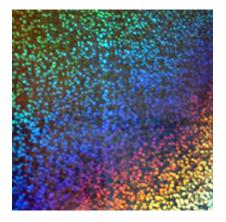

# RAINBOW

Fragrance characteristic

Colours from 0750 to 0767

Regulations to evaluate with Regulatory office

The new formulation from ICC's laboratory produces a nail polish with extraordinary reflections. Every rainbow colour is visible on the nail surface, though it maintains the nail polish colour visible and shiny.

#### **Effects**

Bright and all rainbow colours reflective effect on the curved nail surface.